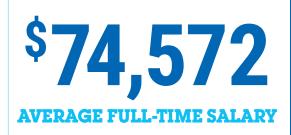

## SALARY

| Average Full-Time Salary | \$74,572 |
|--------------------------|----------|
| Median Salary            | \$65,832 |