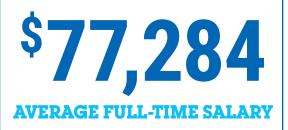

#### SALARY

| Average Full-Time Salary | \$77,284 |
|--------------------------|----------|
| Median Salary            | \$70,000 |