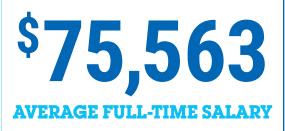

## SALARY

| Average Full-Time Salary | \$75,563 |
|--------------------------|----------|
| Median Salary            | \$66,260 |