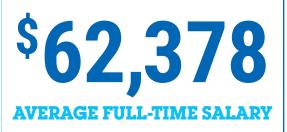

## SALARY

| Average Full-Time Salary | \$62,378 |
|--------------------------|----------|
| Median Salary            | \$62,400 |