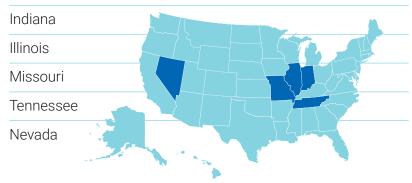

## **TOP STATES**

| Indiana  |  |
|----------|--|
| Illinois |  |
| New York |  |
| Missouri |  |
| Ohio     |  |

\$51,902 AVERAGE FULL-TIME SALARY

TOP EMPLOYER Vigo County School Corporation